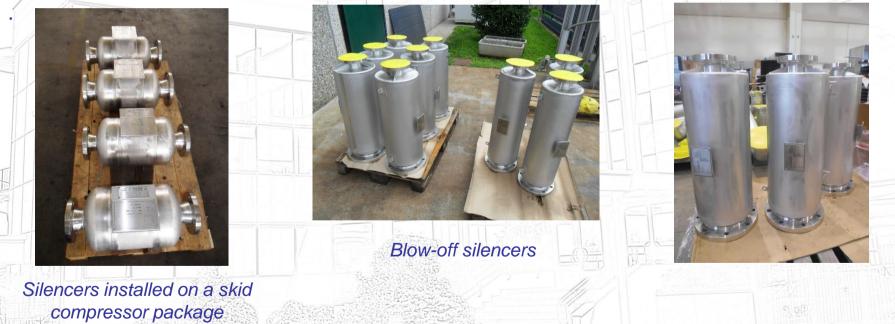

# SILENCERS

#### Some examples of our recent applications :

Blow off silencers painted

Engine silencers completely made in stainless steel.

Dissipative silencers with splitters in St St. Aisi 316 for compressor