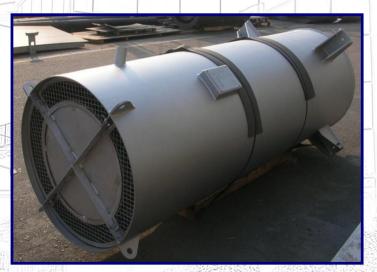

# SILENCERS

#### Some examples of our recent applications :

Blow off silencers painted

Engine silencers completely made in stainless steel.

Dissipative silencers with splitters in St St. Aisi 316 for compressor

# SILENCER (ENGINE EXHAUST)

Our reliable tailor made silencers solutions can be divided into two main types .

The first, the **reactive** type, relies on a tuned element in general of more use for fixed speed machinery producing pure tones, where the second, the **dissipative** type, is an untuned frictional device converting acoustic energy into heat. Attenuators working in the first way tend to be more effective at low frequency absorption than the second type. When pressure loss is the key factor, it is also possible to use **side branch resonators**, which can take the form of Helmholtz resonators.