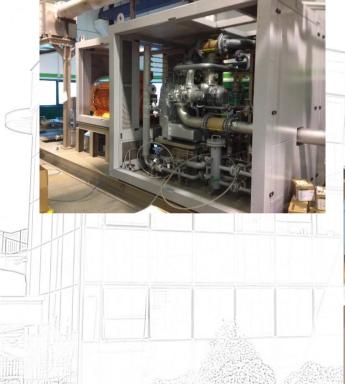

It is also part of our supply the acoustical and structural project, fluid dynamics and lighting calculations data.

Starting screw compressor situation with noise level at 120 dB(A) ~

Final solution applied on the skid, noise reduction of 30 dB(A) ~

**Typical Applications:** Compressors, Gas Turbines, Steam Turbines, Endothermic Engines, Pumps, Compressors, Gas Regulation Valves, etc...