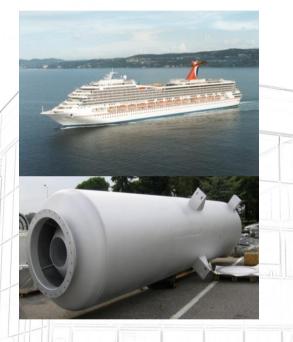

Our silencers solutions are also designed for vent to atmosphere, for steam and compressed gas, as air, methane or nitrogen applications.

We have designed and supplied silencers for the most important and luxurious passenger ships and greatest yacht.