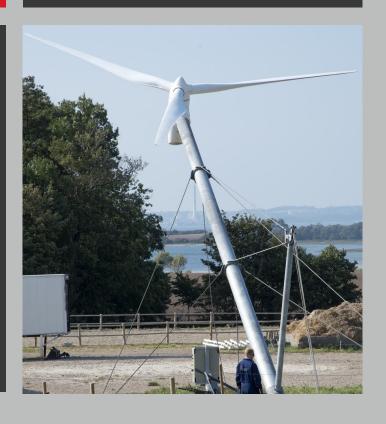

## Easy installation and maintenance

The Viking turbine is designed for easy transport and installation: 3 complete turbines in a 40" container

The tilt tower gives possibility to erect and derect the turbine Operating time for lay down: from start to end is 15 minutes