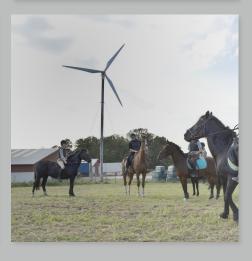

With the three blades design, the turbines have the same majestic look as the large MW turbines