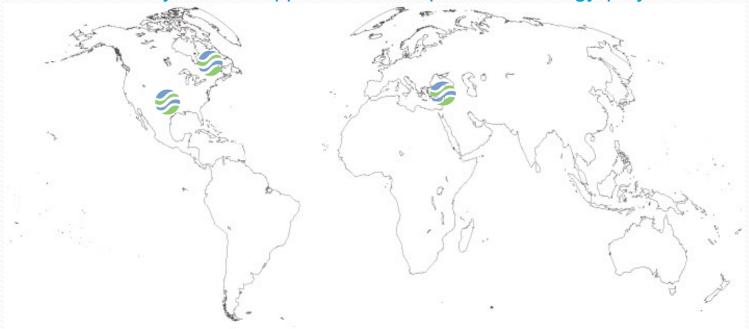

#### SUPPORT STRUCTURE SOLUTIONS COMPANY

- G-Tower is a U.S based support structure (tower & pole) solutions company. With office presence in Canada and Turkey.
- Assisting our customers in providing secure, reliable and affordable energy.
- We focus only on the support structure portion of energy projects.