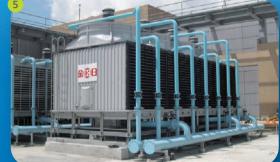

King Sun Group 04 \* 05

Developing and Training

- 1. Open Type Cooling Tower
- 1 KST-N / Round low-noise tower
- 2 KLN / Round ultra low-noise tower
- **3** KST-H / Round high temperature tower
- 4 KFT / Square counterflow tower
- 5 KH / Square crossflow tower

- 2. Forced Draft Cooling Tower
- **1** KSB / Forced draft cooling tower

- **1** KCC / counterflow
- 2 KHC / crossflow

- 4. Industrial Cooling Tower
- Counterflow (FRP/HDGS/Wood/RC structure applied)
- Crossflow (FRP/HDGS/Wood/RC structure applied)