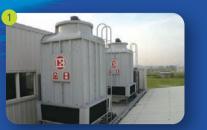

King Sun Group 04 \* 05

Developing and Training

- 1. Open Type Cooling Tower
- 1 KST-N / Round low-noise tower
- 2 KLN / Round ultra low-noise tower
- **3** KST-H / Round high temperature tower
- 4 KFT / Square counterflow tower
- 5 KH / Square crossflow tower

- 2. Forced Draft Cooling Tower
- **1** KSB / Forced draft cooling tower

- **1** KCC / counterflow
- 2 KHC / crossflow

- 4. Industrial Cooling Tower
- Counterflow (FRP/HDGS/Wood/RC structure applied)
- Crossflow (FRP/HDGS/Wood/RC structure applied)