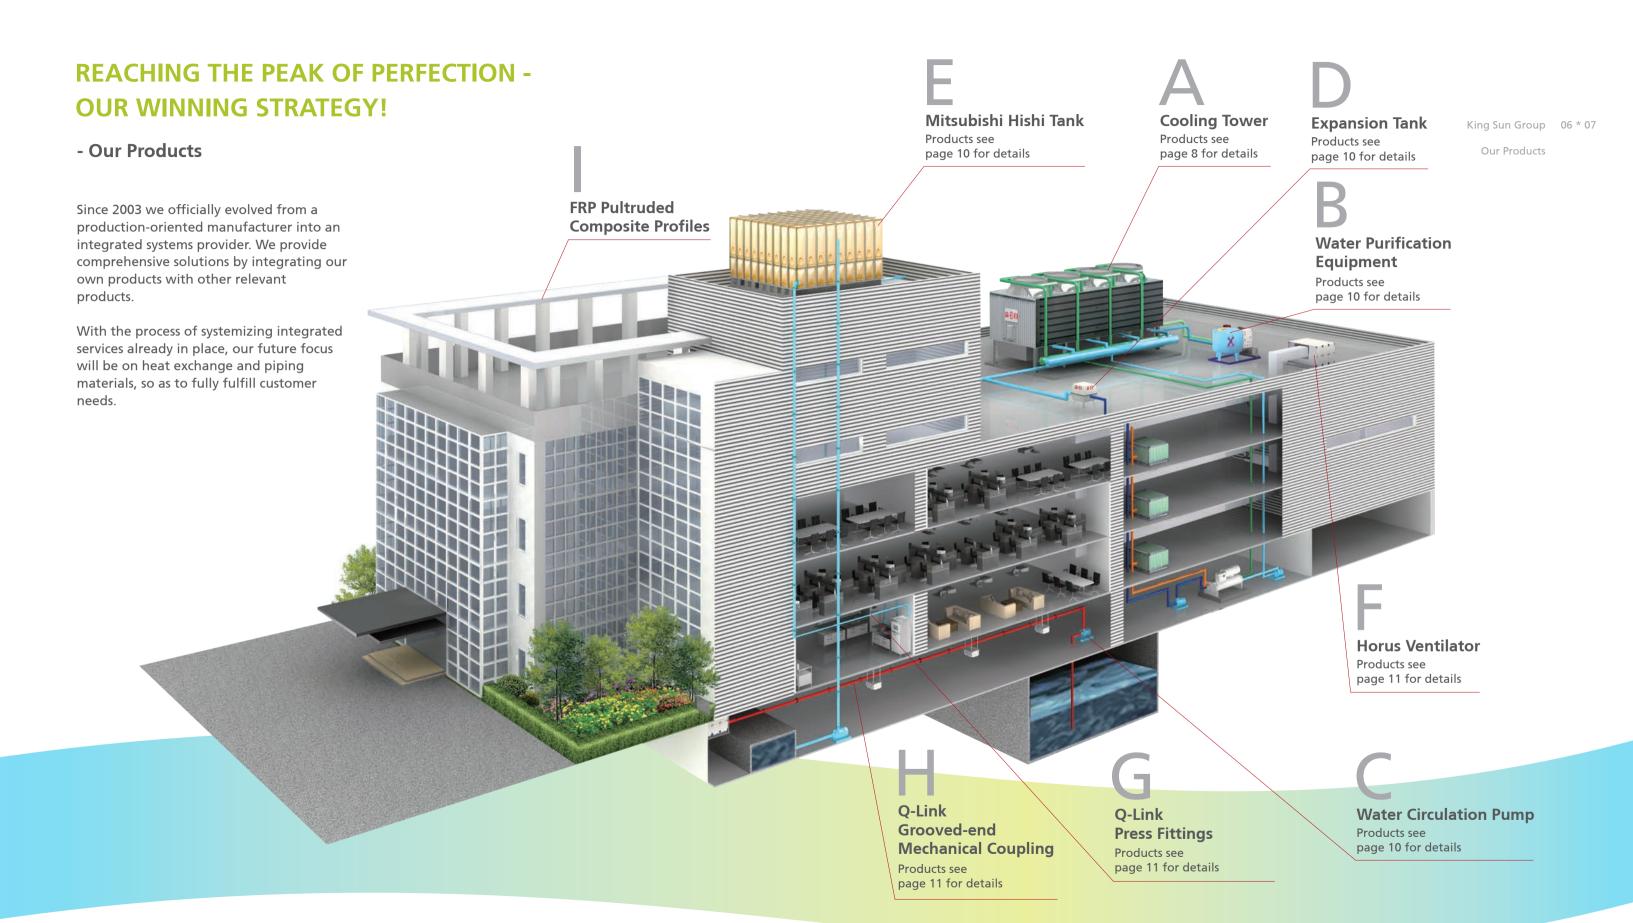

King Sun Group 08 \* 09

Our Products

**Water Purification** 

1 XF sand filter

**Equipment:** 

- 2 XP Impurities separator
- 3 XD automatic chemical feeder

- Centrifugal type
- 2 Axial type
- 3 Inductive type
- 4 Air Handling Unit

1 Water **Circulation Pump** 

1 Expansion Tank

Q-Link **Stainless Steel Press Fittings:** 

- 1 Fittings
- 2 Valves

Mitsubishi Hishi Tank:

- 1 FRP type
- 2 SUS type

Grooved-end Mechanical Couplings & Fittings:

- 1 Fire Fighting Series
- 2 Air Conditioning Series
- **3** Water Supply Series
- 4 Valves
- 5 Piping Materials

King Sun Group 10 \* 11

Our Products