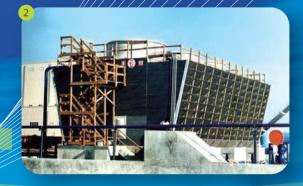

- 2. Forced Draft Cooling Tower
- **1** KSB / Forced draft cooling tower

- **1** KCC / counterflow
- 2 KHC / crossflow

- 4. Industrial Cooling Tower
- Counterflow (FRP/HDGS/Wood/RC structure applied)
- Crossflow (FRP/HDGS/Wood/RC structure applied)