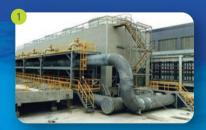

King Sun Group 04 \* 05

Developing and Training

- 1. Open Type Cooling Tower
- 1 KST-N / Round low-noise tower
- 2 KLN / Round ultra low-noise tower
- **3** KST-H / Round high temperature tower
- 4 KFT / Square counterflow tower
- 5 KH / Square crossflow tower

- 2. Forced Draft Cooling Tower
- **1** KSB / Forced draft cooling tower

- **1** KCC / counterflow
- 2 KHC / crossflow

- 4. Industrial Cooling Tower
- Counterflow (FRP/HDGS/Wood/RC structure applied)
- Crossflow (FRP/HDGS/Wood/RC structure applied)