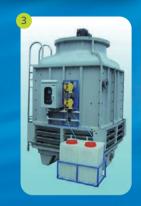

King Sun Group 04 \* 05

Developing and Training

- 1. Open Type Cooling Tower
- 1 KST-N / Round low-noise tower
- 2 KLN / Round ultra low-noise tower
- **3** KST-H / Round high temperature tower
- 4 KFT / Square counterflow tower
- 5 KH / Square crossflow tower

- 2. Forced Draft Cooling Tower
- **1** KSB / Forced draft cooling tower

- **1** KCC / counterflow
- 2 KHC / crossflow

- 4. Industrial Cooling Tower
- Counterflow (FRP/HDGS/Wood/RC structure applied)
- Crossflow (FRP/HDGS/Wood/RC structure applied)