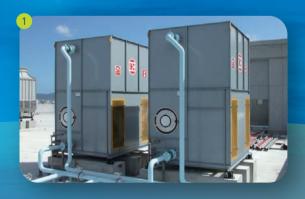

King Sun Group 04 \* 05

Developing and Training

- 1. Open Type Cooling Tower
- 1 KST-N / Round low-noise tower
- 2 KLN / Round ultra low-noise tower
- **3** KST-H / Round high temperature tower
- 4 KFT / Square counterflow tower
- 5 KH / Square crossflow tower

- 2. Forced Draft Cooling Tower
- **1** KSB / Forced draft cooling tower

- **1** KCC / counterflow
- 2 KHC / crossflow

- 4. Industrial Cooling Tower
- Counterflow (FRP/HDGS/Wood/RC structure applied)
- Crossflow (FRP/HDGS/Wood/RC structure applied)