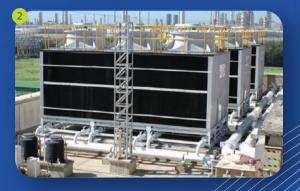

King Sun Group 04 \* 05

Developing and Training

- 1. Open Type Cooling Tower
- 1 KST-N / Round low-noise tower
- 2 KLN / Round ultra low-noise tower
- **3** KST-H / Round high temperature tower
- 4 KFT / Square counterflow tower
- 5 KH / Square crossflow tower

- 2. Forced Draft Cooling Tower
- **1** KSB / Forced draft cooling tower

- **1** KCC / counterflow
- 2 KHC / crossflow

- 4. Industrial Cooling Tower
- Counterflow (FRP/HDGS/Wood/RC structure applied)
- Crossflow (FRP/HDGS/Wood/RC structure applied)