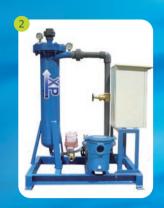

King Sun Group 08 \* 09

Our Products

**Water Purification** 

1 XF sand filter

**Equipment:** 

- 2 XP Impurities separator
- 3 XD automatic chemical feeder

- Centrifugal type
- 2 Axial type
- 3 Inductive type
- 4 Air Handling Unit