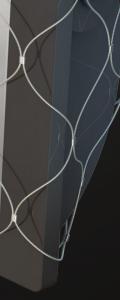

# **Dropsafe Nets**

The patented Dropsafe Nets are safety devices that securely enclose and tether overhead fixtures to prevent dropped and falling objects.

## How The Dropsafe Net Works

The patented Dropsafe Nets are safety devices that enclose and tether overhead fixtures (e.g. lights, beacons, speakers, self-retracting lifelines, CCTV cameras, anodes, pipe clamps, etc.) located above personnel or important equipment.