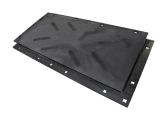

### **TUFFTRAK XT**

#### **Model # TTXT**

- Buoyancy capability
- Unique chevron traction® surface nub design for maximum grip
- Hybrid overlaps for extra strength at connector and corner points