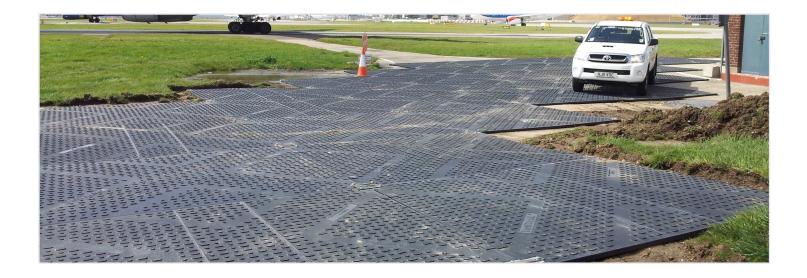

# **HEAVY DUTY MATS**

Manufactured with various blends of High Molecular Weight Polyethylene (HMWPE) and Ultra High Molecular Weight Polyethylene (UHMWPE), our composite "Big Mats" are tougher and more durable than wood-based competitors. With a modular interlocking design, our mats create safe walkways, roadways and working platforms.

### **TUFFTRAK STANDARD**

#### **Model # TTST**

- Solid one piece construction
- Unique chevron traction® surface
- Tough durable working areas and temporary roads for heavy plant, equipment and multiple vehicles
- Supports health & safety objectives
- Lower transport cost than other mats

- Supports up to 75 tonne point load
- Fast and easy to install
- Unique overlap and connection system