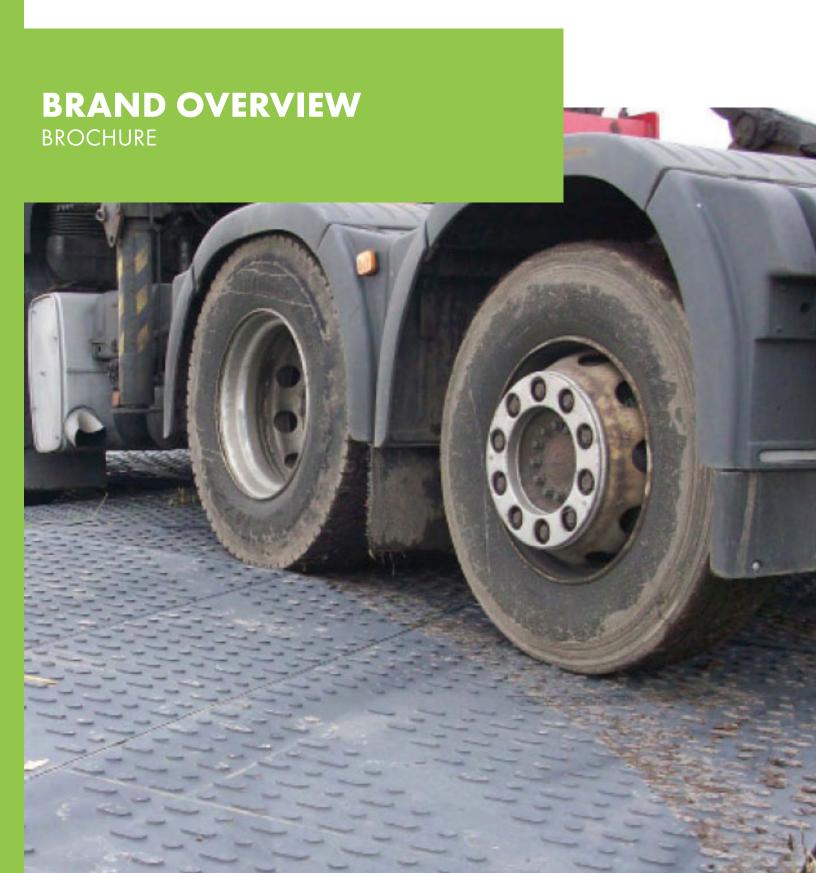

# **HEAVY DUTY MATS**

Manufactured with various blends of High Molecular Weight Polyethylene (HMWPE) and Ultra High Molecular Weight Polyethylene (UHMWPE), our composite "Big Mats" are tougher and more durable than wood-based competitors. With a modular interlocking design, our mats create safe walkways, roadways and working platforms.