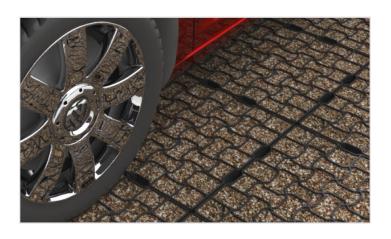

# **GROUND STABLIZATION**

The GeoGrid is a unique product designed for temporary ground stabilization. It is a great product for creating temporary parking areas and roadways.

## **GEOGRID**

## Model # GEO001

- Ground reinforcement and stabilization system ideal for pathways and driveways
- Unique design avoiding surface deformation in high temperatures
- Fast and simple to install with simple interlocking design