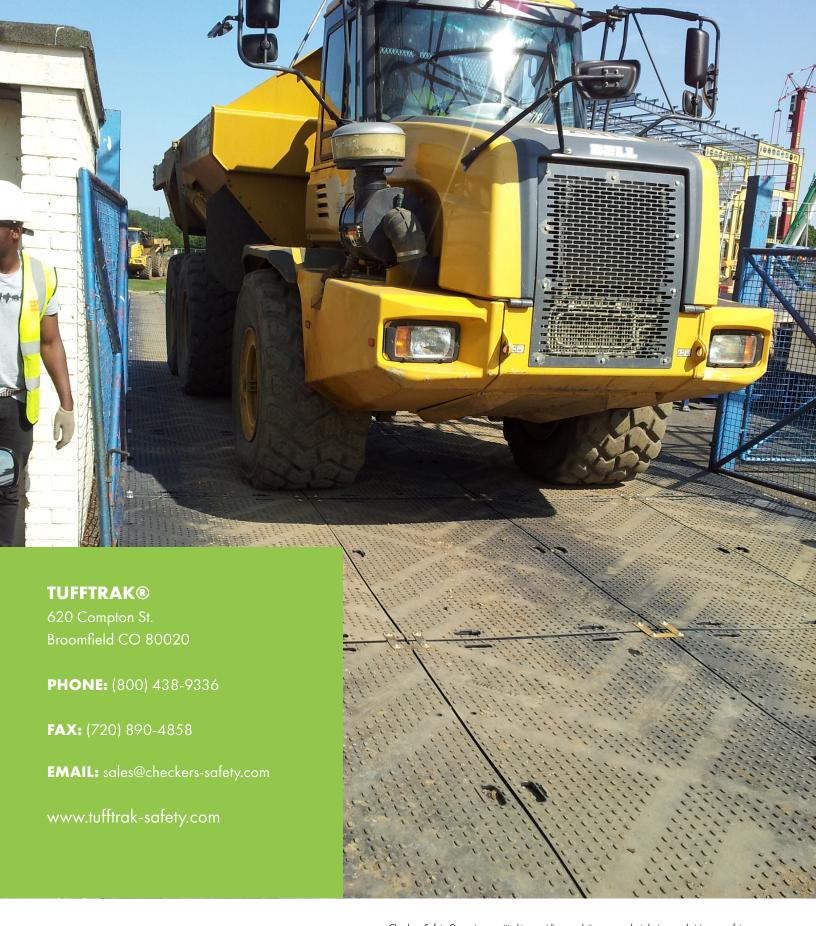

# **HEAVY DUTY MATS**

Manufactured with various blends of High Molecular Weight Polyethylene (HMWPE) and Ultra High Molecular Weight Polyethylene (UHMWPE), our composite "Big Mats" are tougher and more durable than wood-based competitors. With a modular interlocking design, our mats create safe walkways, roadways and working platforms.

## **TUFFTRAK XL**

#### Model # TTXL

- Composite mat for heavy equipment, machinery and multiple vehicles
- Solid one piece construction
- Tough durable working areas and temporary roads for heavy equipment