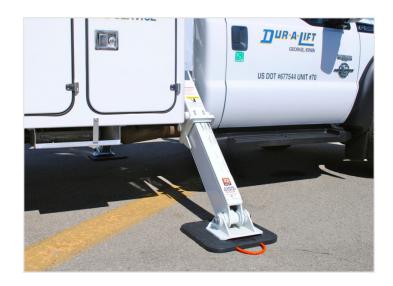

# **OUTRIGGER PADS**

Outrigger Pads provide a large, super strong footprint to stabilize heavy equipment. Constructed of engineered composite material, our outrigger pads set the standard for high quality, heavy duty support.

### **OUTRIGGER PADS**

## Model # PAD2424

- No splinters, warping, or delamination
- Lightweight & heavy duty
- Recovery memory after bending
- Engineered to bend but not break!