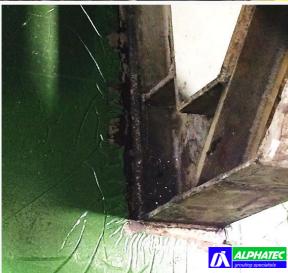

## Foundation Repairs

Alphatec® manufactures, supplies and also install their own product, being experts in its application

Rehabilitation of concrete foundations. In case of existing machinery showing instability and vibration problems because of oil-degraded grout, anchor bolt failure or grout separation, the best procedure is to substitute the existing grout without removing the equipment, reducing down time and expenses.