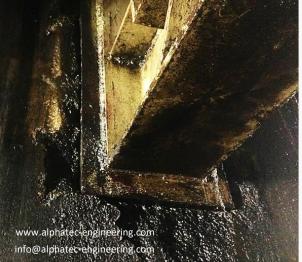

## Foundation Repairs

Alphatec® manufactures, supplies and also install their own product, being experts in its application

Rehabilitation of concrete foundations. In case of existing machinery showing instability and vibration problems because of oil-degraded grout, anchor bolt failure or grout separation, the best procedure is to substitute the existing grout without removing the equipment, reducing down time and expenses.