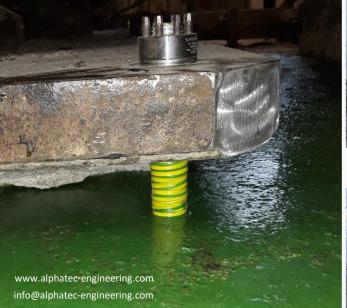

## **Anchor Bolt Replacement**

Anchor bolts can be damaged by fatigue, direct impact, and/or corrosion

We have different procedure of repairing critical machinery foundations and methods of installing new or replacement anchor bolts, together with our best technique of application of our polymer products.