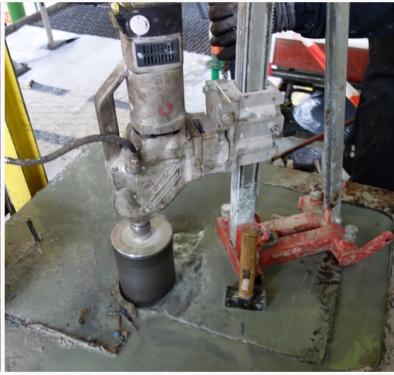

## **Anchor Bolt Replacement**

Anchor bolts can be damaged by fatigue, direct impact, and/or corrosion

We have different procedure of repairing critical machinery foundations and methods of installing new or replacement anchor bolts, together with our best technique of application of our polymer products.