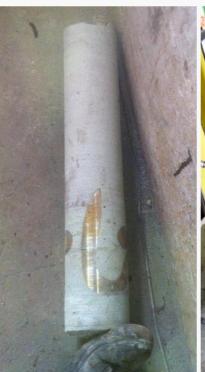

## **Anchor Bolt Replacement**

Anchor bolts can be damaged by fatigue, direct impact, and/or corrosion

We have different procedure of repairing critical machinery foundations and methods of installing new or replacement anchor bolts, together with our best technique of application of our polymer products.