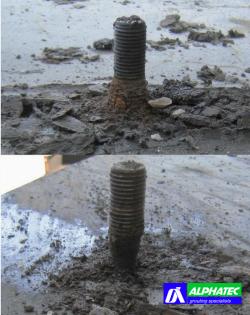

## **Anchor Bolt Replacement**

Anchor bolts can be damaged by fatigue, direct impact, and/or corrosion

We have different procedure of repairing critical machinery foundations and methods of installing new or replacement anchor bolts, together with our best technique of application of our polymer products.