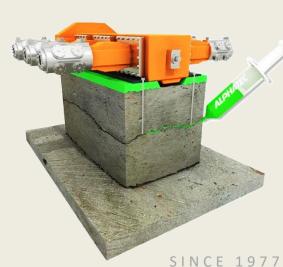

## Alphatec Engineering

Epoxy resins for machine grouting and structural repair

**New Machinery** 

Grouting

THE ALPHATEC ENGINEERING
GROUP OF COMPANIES
SPECIALISES IN THE REPAIR OF
MACHINERY FOUNDATIONS,
AND THE RE-ALIGNMENT AND
RE-GROUTING OF ROTATING
AND RECIPROCATING
MACHINERY.