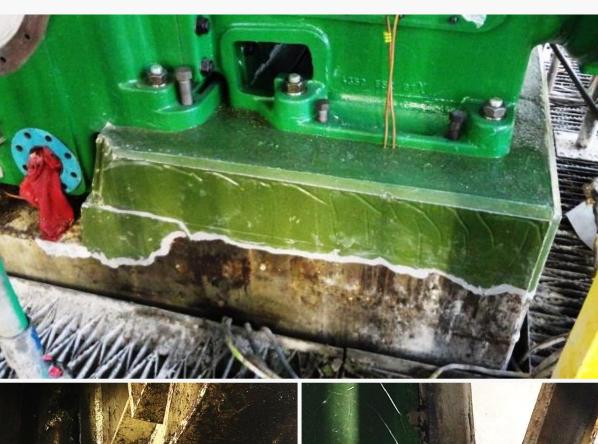

## Foundation Repairs

Alphatec® manufactures, supplies and also install their own product, being experts in its application

Rehabilitation of concrete foundations. In case of existing machinery showing instability and vibration problems because of oil-degraded grout, anchor bolt failure or grout separation, the best procedure is to substitute the existing grout without removing the equipment, reducing down time and expenses.