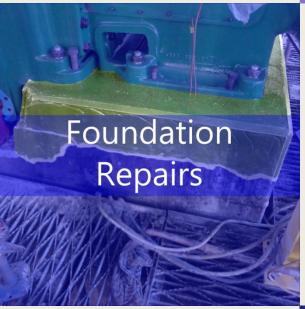

## Foundation Repairs

Alphatec® manufactures, supplies and also install their own product, being experts in its application

Rehabilitation of concrete foundations. In case of existing machinery showing instability and vibration problems because of oil-degraded grout, anchor bolt failure or grout separation, the best procedure is to substitute the existing grout without removing the equipment, reducing down time and expenses.