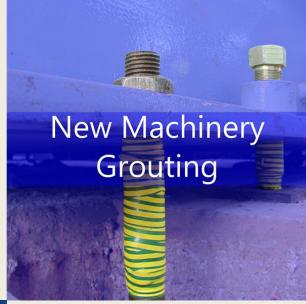

## Resins and Grouts application

We offer these services to all industries and machinery in any part of the world

The Alphatec teams are highly specialized in installing and grout all kinds of machinery: Compressors, Hypercompressors, Pumps, Diesel Engines, Gas Turbines, all kind of skids, an more, providing high quality materials and the best solutions following the API RP 686, ACI and GMRC norms.