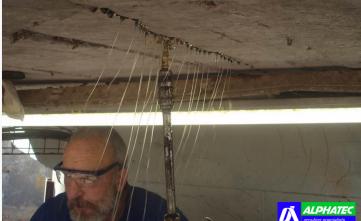

## Resin Injections

Resin injection can be very effective in reducing vibration levels

The development of vibration problems in machinery is greatly enhanced by unbound construction joints in the foundation, grout failure and bad anchor installation. Alphatec provides the best engineered solution, where epoxy resins are injected after inserting high tensile strength bars. This way we tightly sew together the foundation, ensuring a monolithic behaviour and leaving it in even a better shape than new.