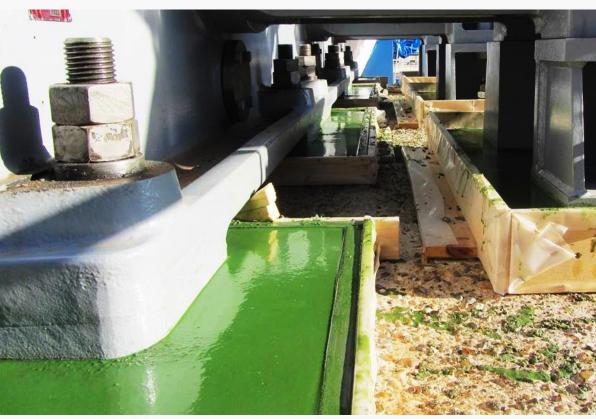

## Resin Injections

Resin injection can be very effective in reducing vibration levels

The development of vibration problems in machinery is greatly enhanced by unbound construction joints in the foundation, grout failure and bad anchor installation. Alphatec provides the best engineered solution, where epoxy resins are injected after inserting high tensile strength bars. This way we tightly sew together the foundation, ensuring a monolithic behaviour and leaving it in even a better shape than new.