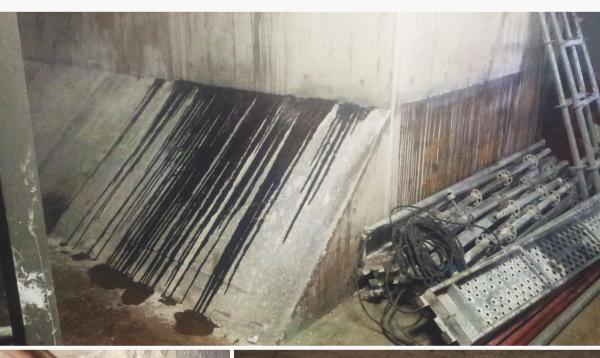

## Resin Injections

Resin injection can be very effective in reducing vibration levels

The development of vibration problems in machinery is greatly enhanced by unbound construction joints in the foundation, grout failure and bad anchor installation. Alphatec provides the best engineered solution, where epoxy resins are injected after inserting high tensile strength bars. This way we tightly sew together the foundation, ensuring a monolithic behaviour and leaving it in even a better shape than new.