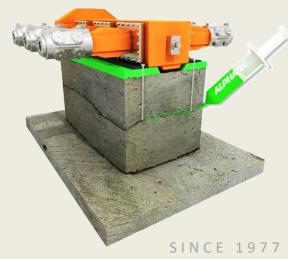

## Resins and Grouts application

We offer these services to all industries and machinery in any part of the world

The Alphatec teams are highly specialized in installing and grout all kinds of machinery: Compressors, Hypercompressors, Pumps, Diesel Engines, Gas Turbines, all kind of skids, an more, providing high quality materials and the best solutions following the API RP 686, ACI and GMRC norms.

## Resin Injections

Resin injection can be very effective in reducing vibration levels

The development of vibration problems in machinery is greatly enhanced by unbound construction joints in the foundation, grout failure and bad anchor installation. Alphatec provides the best engineered solution, where epoxy resins are injected after inserting high tensile strength bars. This way we tightly sew together the foundation, ensuring a monolithic behaviour and leaving it in even a better shape than new.