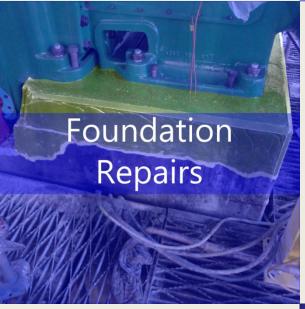

## Resin Injections

Resin injection can be very effective in reducing vibration levels

The development of vibration problems in machinery is greatly enhanced by unbound construction joints in the foundation, grout failure and bad anchor installation. Alphatec provides the best engineered solution, where epoxy resins are injected after inserting high tensile strength bars. This way we tightly sew together the foundation, ensuring a monolithic behaviour and leaving it in even a better shape than new.