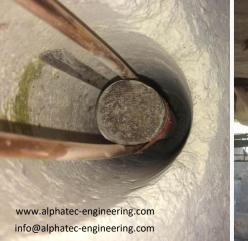

## Resin Injections

Resin injection can be very effective in reducing vibration levels

The development of vibration problems in machinery is greatly enhanced by unbound construction joints in the foundation, grout failure and bad anchor installation. Alphatec provides the best engineered solution, where epoxy resins are injected after inserting high tensile strength bars. This way we tightly sew together the foundation, ensuring a monolithic behaviour and leaving it in even a better shape than new.