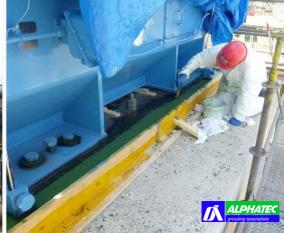

## Resins and Grouts application

We offer these services to all industries and machinery in any part of the world

The Alphatec teams are highly specialized in installing and grout all kinds of machinery: Compressors, Hypercompressors, Pumps, Diesel Engines, Gas Turbines, all kind of skids, an more, providing high quality materials and the best solutions following the API RP 686, ACI and GMRC norms.

## Resin Injections

Resin injection can be very effective in reducing vibration levels

The development of vibration problems in machinery is greatly enhanced by unbound construction joints in the foundation, grout failure and bad anchor installation. Alphatec provides the best engineered solution, where epoxy resins are injected after inserting high tensile strength bars. This way we tightly sew together the foundation, ensuring a monolithic behaviour and leaving it in even a better shape than new.